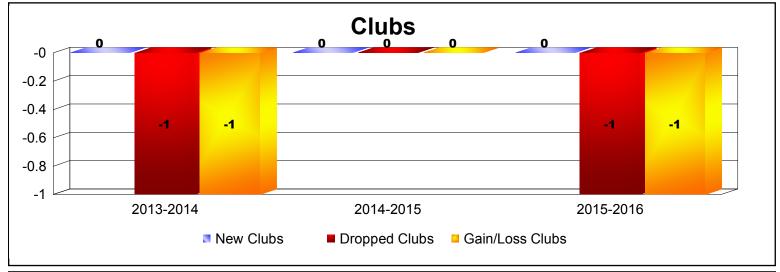

**Disbanded Districts**As of June 2016 Cumulative

| Year      | New<br>Clubs | Dropped<br>Clubs | Gain/<br>Loss<br>Clubs | New<br>Members | Charter<br>Members | Reinstate<br>Members | Transfer<br>Members | Total<br>Member<br>Added | Total<br>Members<br>Dropped | Gain/<br>Loss<br>Members |
|-----------|--------------|------------------|------------------------|----------------|--------------------|----------------------|---------------------|--------------------------|-----------------------------|--------------------------|
| 2013-2014 | 0            | -1               | -1                     | 0              | 0                  | 0                    | 0                   | 0                        | -13                         | -13                      |
| 2014-2015 | 0            | 0                | 0                      | 0              | 0                  | 0                    | 0                   | 0                        | -1                          | -1                       |
| 2015-2016 | 0            | -1               | -1                     | 0              | 0                  | 0                    | 0                   | 0                        | -12                         | -12                      |
| Average   | 0            | -1               | -1                     | 0              | 0                  | 0                    | 0                   | 0                        | -9                          | -9                       |