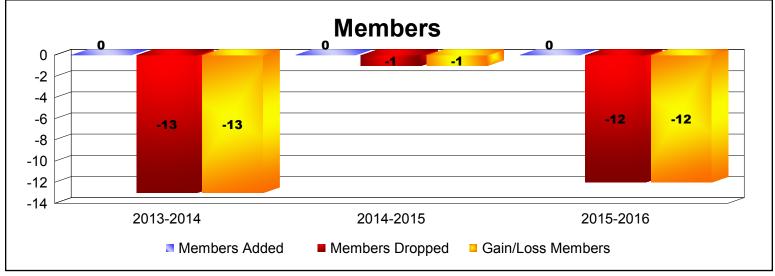

**Disbanded Districts**As of June 2016 Cumulative

| Year      | New<br>Clubs | Dropped<br>Clubs | Gain/<br>Loss<br>Clubs | New<br>Members | Charter<br>Members | Reinstate<br>Members | Transfer<br>Members | Total<br>Member<br>Added | Total<br>Members<br>Dropped | Gain/<br>Loss<br>Members |
|-----------|--------------|------------------|------------------------|----------------|--------------------|----------------------|---------------------|--------------------------|-----------------------------|--------------------------|
| 2013-2014 | 0            | -1               | -1                     | 0              | 0                  | 0                    | 0                   | 0                        | -13                         | -13                      |
| 2014-2015 | 0            | 0                | 0                      | 0              | 0                  | 0                    | 0                   | 0                        | -1                          | -1                       |
| 2015-2016 | 0            | -1               | -1                     | 0              | 0                  | 0                    | 0                   | 0                        | -12                         | -12                      |
| Average   | 0            | -1               | -1                     | 0              | 0                  | 0                    | 0                   | 0                        | -9                          | -9                       |